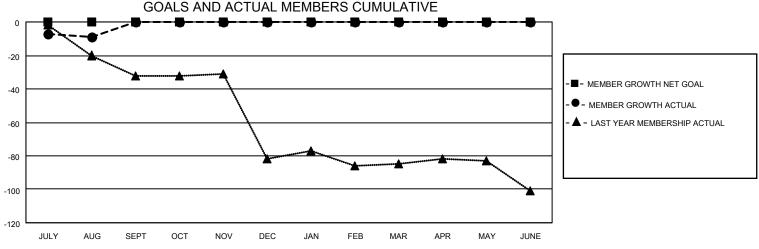

## District 7 N

| Clubs                 |               |           |               | Members               |                         |                         |                                                    |
|-----------------------|---------------|-----------|---------------|-----------------------|-------------------------|-------------------------|----------------------------------------------------|
| RESULTS FOR 2022-2023 |               |           |               | RESULTS FOR 2022-2023 |                         |                         |                                                    |
| QUARTER               | NEW CLUB GOAL | NEW CLUBS | DROPPED CLUBS | QUARTER MEN           | MBER GROWTH NET<br>GOAL | MEMBER GROWTH<br>ACTUAL | DROPPED<br>MEMBERS ACTUAL<br>(including transfers) |
| JULY/AUG/SEPT         | 0             | 0         | 0             | JULY/AUG/SEPT         | 0                       | 7                       | 14                                                 |
| OCT/NOV/DEC           | 0             | 0         | 0             | OCT/NOV/DEC           | 0                       | 0                       | 0                                                  |
| JAN/FEB/MAR           | 0             | 0         | 0             | JAN/FEB/MAR           | 0                       | 0                       | 0                                                  |
| APR/MAY/JUNE          | 0             | 0         | 0             | APR/MAY/JUNE          | 0                       | 0                       | 0                                                  |